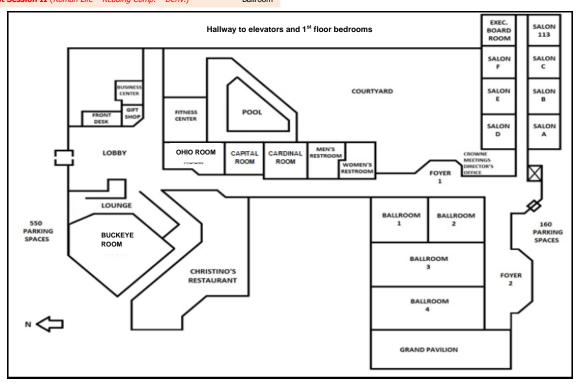

| FRIDA         | $\mathbf{Y}$                                           |                                        |
|---------------|--------------------------------------------------------|----------------------------------------|
| 3:00 - 6:00   | Convention Registration                                | Lobby                                  |
|               | SCL Registration                                       | Lobby                                  |
|               | Banner, Club Project and Scrapbook Registration        | Ohio                                   |
|               | Certamen Buzzer drop-off                               | Capital                                |
|               | Graphic Arts Registration & Project Repair Stations    | Grand Pavilion                         |
| 4:00 - 5:30   | Creative Contest Scheduling for Certamen Players       | Salon A                                |
| 4:00 - 4:20   | New Club/Sponsor/Chaperone Orientation                 | Cardinal                               |
| 4:30 - 6:00   | Cash Only Food Sales                                   | Foyer 1                                |
| 5:55 - 6:10   | Assembly Seating - Spirit                              | Ballroom                               |
| 6:10 - 7:15   | General Assembly I "Club T-Shirts"                     | Ballroom                               |
| 7:20 - 7:45   | Sponsors' & Chaperones' Meeting                        | Ballroom                               |
| 7:20 - 8:30   | Creative Contest Registration                          | Salon A                                |
| 7:45 - 8:45   | Skit Competition (top 3 entries)                       | Buckeye                                |
| 8:00 - 8:30   | New Certamen Team Orientation                          | Cardinal                               |
| 8:45 - 10:15  | Test Session I (Latin Lit Vocab Mythology)             | Ballroom                               |
| 9:00 - 11:00  | Cash Only Food Sales                                   | Foyer 1                                |
| 9:30 - 10:30  | Bazaar                                                 | Foyer 2                                |
| 9:45 - 11:15  | English Oratory                                        |                                        |
|               | Costume                                                | — Salon E & F<br>— (check in by 10:30) |
|               | Monologue                                              | = (check iii by 10.50)                 |
| 10:30 - 11:45 | "JCL's Got Talent!" Auditions                          | Ohio                                   |
| 10:30 - 11:45 | Dance                                                  | Ballroom 4                             |
| 10:45 - 11:30 | Nominations Committee Meeting                          | Buckeye                                |
| 11:00 - 11:30 | SCL Mixer                                              | Salon B & C                            |
| 11:15 - 11:45 | Local Club Officer Mixer (2 per Club, With Ice Cream!) | Buckeye                                |
| 11:30 - 12:00 | SCL General Assembly                                   | Salon B & C                            |
| 11:45-12:15   | Fellowship                                             | Assigned Locations                     |
| 12:15         | Call to Rooms                                          |                                        |
| 12:30         | Lights Out                                             |                                        |

| SATUR         | DAY Morning                                                                            |                                                                   |
|---------------|----------------------------------------------------------------------------------------|-------------------------------------------------------------------|
| 7:15 – 7:45   | Creative Contests Judges' Meeting<br>(coffee/hot cocoa/juice, bagels & fruit provided) | Salon B & C                                                       |
| 7:30 - 8:00   | Certamen Readers' & Judges' Mtg.<br>(coffee/hot cocoa/juice, bagels & fruit provided)  | Ballroom 1                                                        |
| 8:00 - 8:50   | Certamen – Level I (one)                                                               | Ballroom 1, 2, 3, 4,<br>ckeye, Ohio Cardinal,<br>Salon D, Salon E |
| 7:45 - 11:45  | Latin Recitation                                                                       | Salon B & C                                                       |
| 7:45 - 11:30  | Sight Reading                                                                          | Salon B & C                                                       |
| 8:15 - 12:15  | Dramatic Interpretation                                                                | Salon B & C                                                       |
| 9:00 - 9:50   | Certamen – Level II (two)                                                              | See above                                                         |
| 10:00 - 10:50 | Certamen – Upper Level                                                                 | See above                                                         |
| 11:00 - 11:30 | Certamen Semi's – ALL LEVELS                                                           | See above                                                         |
| 11:00 - 12:30 | Bagged Lunch (red ticket)                                                              | Foyer 2                                                           |
| 12:15 - 1:45  | Test Session II (Roman Life – Reading Comp. – Deriv.)                                  | Ballroom                                                          |

| SATUR              | DAY Afternoon and Evenir                              | ıg                    |
|--------------------|-------------------------------------------------------|-----------------------|
| 1:15 - 2:00        | Sponsors Meeting                                      | Cardinal              |
| 2:00 - 3:30        | Test Session III (Grammar – Pent'lon – Roman History) | Ballroom              |
| 2:30 - 6:30        | Legio XIIII Gemina                                    | Foyer 1               |
| 3:00 - 4:30        | Catholic Mass (in Latin!)                             | Buckeye               |
| 3:00 - 5:00        | Project Linus – Service                               | Salon E & F           |
| 3:00 - 4:45        | Card Making for Hospitalized Children                 | Exec. Boardroom       |
| 3:00 - 3:45        | Roman Armor                                           | Salon B&Cl            |
| 3:00 - 3:45        | Frescos: Learn, then make!                            | Salon A               |
| 3:00 - 3:45        | Visiting the Underworld                               | Salon 113             |
| 3:00 - 3:45        | Digging Up Homer                                      | Salon D               |
| 3:45 - 4:30        | Roman Armor                                           | Salon B&C             |
| 3:45 - 4:30        | Digging Up Homer                                      | Salon D               |
| 3: 45—4:30         | Visiting the Underworld                               | Salon 113             |
| 3:45 - 4:30        | Classics in the Movies                                | Salon A               |
| 3:45 - 4:30        | Amiculus: Graphic Novel                               | Cardinal              |
| 4:45 - 5:45        | Roman Banquet - Roman Attire Preferred                | Ballroom              |
| 6:45 <i>– 7:00</i> | Assembly Seating - Spirit                             | Ballroom              |
| 7:00 - 8:50        | General Assembly II (Mandatory Attendance)            | Ballroom              |
| 9:00 - 9:55        | Certamen Finals                                       | Ballroom              |
| 9:00 - 11:00       | Cash Only Food Sales                                  | Foyer 1               |
| 9:45 - 11:30       | Project Viewing                                       | Grand Pavilion        |
| 10:00 - 10:45      | Meet the Candidates                                   | Buckeye               |
| 10:00 - 11:30      | "JCL's Got Talent!"                                   | Ballroom              |
|                    | Movie Night – Doctor Who! (w/ popcorn)                | Cardinal              |
| 10:45 - 11:45      | SCL General Assembly II                               | Salon B&C             |
| 11:45 – 12:15      | Fellowship for School Voting                          | Assigned<br>Locations |
| 12:15 - 12:30      | Casting of Ballots, Voting Delegates only Lobby       |                       |
| 12:15              | Call to Rooms                                         |                       |
| 12:30              | Lights Out                                            |                       |

| SUNDA                                                                     | Y                                                             |                            |                |
|---------------------------------------------------------------------------|---------------------------------------------------------------|----------------------------|----------------|
| 8:30 - 10:30                                                              | Awards Assembly (Optional Attendance – times 1pprox) Ballroom |                            | Ballroom       |
| _                                                                         | 8:30 begin Creative Arts                                      | 8:50 begin Graphic Arts    |                |
|                                                                           | 9:30 begin Academic Tests                                     | 10:00 begin Pre-Convention | Contests       |
| Election Results – announced immediately following Awards Assembly Ballrm |                                                               |                            |                |
| 8:30 - 10:30                                                              | Project Viewing                                               |                            | Grand Pavilion |
| 10:30 - 12:00                                                             | Bagged Lunch (blue ticket)                                    |                            | Foyer 2        |
| 10:00 - 11:45                                                             | Project Claim                                                 |                            | Grand Pavilion |
| 11:00 - 11:45                                                             | SCL General Assembly III                                      |                            | Salon B & C    |
| 11:15 - 11:45                                                             | Current & Incoming State Officers                             | ' Mtg. (Bring your lunch!) | Cardinal       |
| 11:45 – 12:00                                                             | Assembly Seating - Spirit                                     |                            | Ballroom       |
| 12:00 - 2:30                                                              | General Assembly III (Mandatory Attendance) Ballroom          |                            |                |
| 2:30                                                                      | Convention Adjournment - Safe travels! See you next year!!    |                            |                |

## Fellowship Room Assignments:

| Ballroom 1      | Columbus Academy                                  |  |
|-----------------|---------------------------------------------------|--|
| Ballroom 2      | Seven Hills                                       |  |
| Ballroom 3      | Ursuline, Lakota East                             |  |
| Ballroom 4      | Sycamore, Lakota West                             |  |
| Buckeye Room    | Mt. Notre Dame, St. Xavier, Moeller, Walnut Hills |  |
| Christino's     | Medina, McAuley, Hoban                            |  |
| Ohio Room       | St. Ursula                                        |  |
| Cardinal Room   | Indian Hill                                       |  |
| Capital Room    | Wellington                                        |  |
| Salon 113       | Mariemont                                         |  |
| Exec Board Room | Westlake                                          |  |
| Salon A         | Shaker Heights                                    |  |
| Salon B & C     | Madiera                                           |  |
| Salon D         | Wyoming                                           |  |
| Salon E         | St. Edward                                        |  |
| Salon F         | Summit                                            |  |